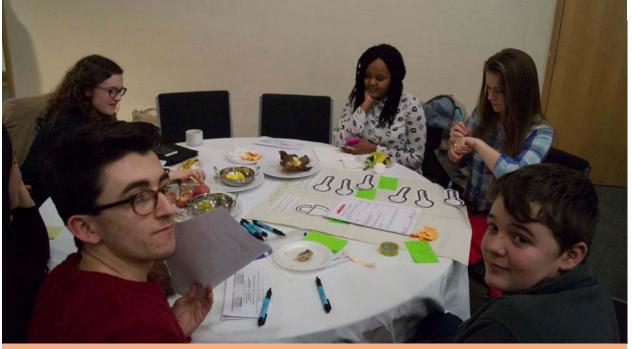

## Event Workshops

During the Partnership Realignment Event three workshops were held to discuss issues concerning the Conwy Outcome Groups.

Partnership Realignment Event Workshop 5th February 2015

## Partnership Realignment Event Workshops

The first workshop was organized to enable decisions to be made on how subject areas should be divided between the Conwy Outcome Groups.

Partnership Realignment Event 5th February 2015

Youth Council at Partnership Realignment Event Workshop 5th February 2015

Workshop Group, Realignment Event